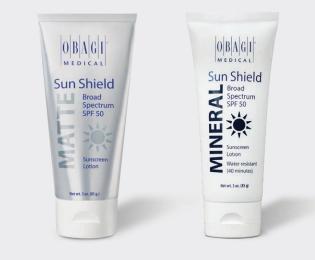

#### SUN SHIELD<sup>™</sup>

The first line of defense against the harmful effects of sun exposure across a range of skin types and needs.

Sun Shield products are ideal to provide daily protection from the sun to help prevent signs of skin aging.

### **Sun Shield Mineral Broad Spectrum SPF 50**

Sunscreen combines UVB absorption and UVA protection in an elegant, matte finish that is non-comedogenic and dermatologist-tested. Sheer and fragrance-free for all skin types. Reef safe.

**KEY INGREDIENTS** Homosalate, Octisalate, Zinc Oxide

## (3 OZ.)

Light-stable formulation with unique InvisibleZinc<sup>™</sup> Technology

- Clear-drying protection against both UVA and UVB rays
- Water resistant for up to 40 minutes
- Gentle and hypoallergenic

#### **KEY INGREDIENTS**

Zinc Oxide, Titanium Dioxide, Ceramides, Niacinamide