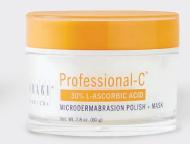

#### Professional-C Microdermabrasion Polish + Mask (2.8 OZ.)

This 2-in-1 polishing mask exfoliates and primes skin for a powerful infusion of 30% Vitamin C, revealing dramatically smoother, brighter, more youthful-looking skin.

**KEY INGREDIENT** L-ascorbic Acid