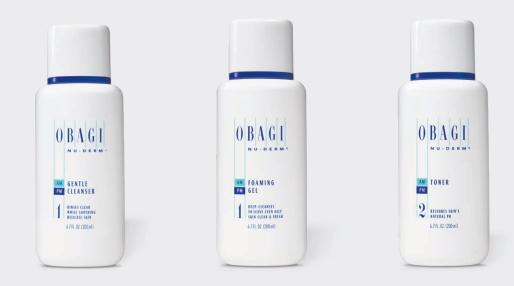

#### **OBAGI NU-DERM FX PRODUCTS**

Sold as part of Nu-Derm Systems and sold separately

NORMAL TO DRY

Mild facial cleanser that gently removes impurities, oil, and makeup to leave skin clean and fresh.

#### **Foaming Gel** (6.7 FL. OZ.)

NORMAL TO OILY

Gel-based cleanser designed to cleanse pores and remove makeup, dirt, and excess oil, leaving your skin feeling clean and fresh.

#### **KEY INGREDIENTS**

Oat Amino Acids, Aloe, and an extract blend including Alfalfa, Borage and Chamomile Toner (6.7 FL. OZ.)

Alcohol-free, non-drying toner that is designed to balance skin's natural pH.