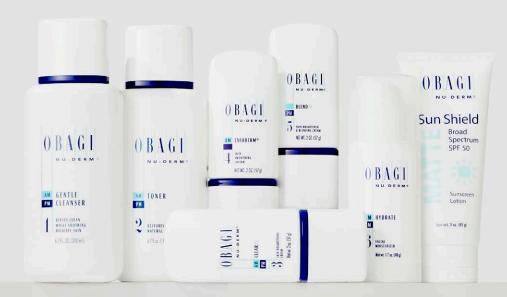

#### **OBAGI NU-DERM FX® TRANSFORMATIONAL PRODUCTS**

The Nu-Derm Fx System helps transform the look of your skin by noticeably evening out and brightening your complexion.

#### Skin Transformation System | NORMAL TO DRY

Complete skincare system with skin-brightening arbutin specially formulated for normal to dry skin.

- Gentle Cleanser (6.7 FL. OZ.) ٠
- Toner (6.7 FL. OZ.)
- Clear Fx<sup>†</sup> (2 OZ.)
- Exfoderm<sup>®</sup> (2 OZ.) ٠
- Blend Fx<sup>†</sup> (2 OZ.) ٠
- Obagi Hydrate<sup>®</sup> (1.7 OZ.) ٠
- Sun Shield Matte Broad Spectrum SPF 50 (3 OZ.) •