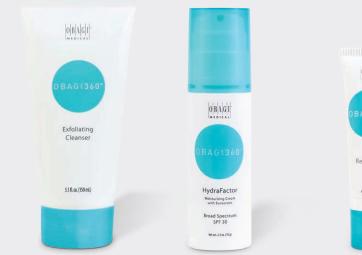

#### **OBAGI360 SYSTEM**

**OBAGI360 PRODUCTS** 

#### **Obagi360 System**

The Obagi360 System is ideal for younger patients. A unique combination of effective ingredients provides early intervention for loss of radiance and feel of resilience; the appearance of minimal fine lines and wrinkles; dull complexion and uneven texture; and dry skin.

- Exfoliating Cleanser (5.1 FL. OZ.) •
- HydraFactor<sup>®</sup> Broad Spectrum SPF 30 (2.5 OZ.) •
- Retinol 0.5 (1 OZ.) •