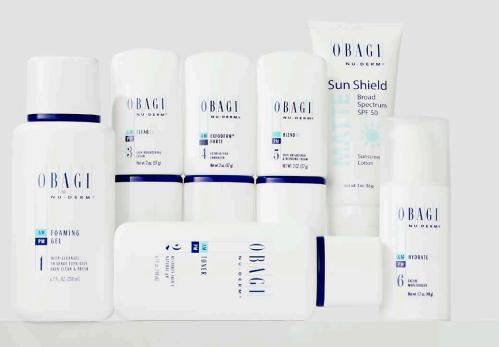

#### **OBAGI NU-DERM FX® TRANSFORMATIONAL PRODUCTS**

The Nu-Derm Fx System helps transform the look of your skin by noticeably evening out and brightening your complexion.

#### Skin Transformation System | NORMAL TO OILY

Complete skincare system with skin-brightening arbutin specially formulated for normal to oily skin.

- Foaming Gel (6.7 FL. OZ)
- Toner (6.7 FL. OZ) •
- Clear Fx<sup>†</sup> (2 OZ.) •
- Exfoderm<sup>®</sup> Forte<sup>‡</sup> (2 OZ.) •
- Blend Fx<sup>†</sup> (2 OZ.)
- Obagi Hydrate (1.7 OZ.) •
- Sun Shield Matte Broad Spectrum SPF 50 (3 OZ.)