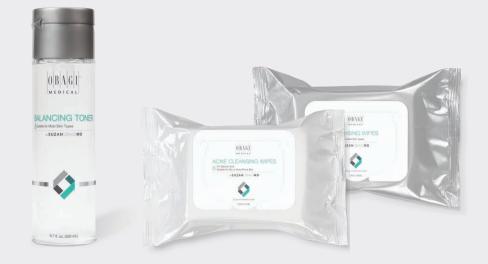

#### **Balancing Toner** (6.7 FL. OZ.)

Removes excess oil and impurities while helping to gently restore the skin's natural pH and minimize the appearance of pores. Dermatologist-tested, hypoallergenic, and made without synthetic fragrance or parabens.

#### **KEY INGREDIENTS**

Witch Hazel, Citrus Bioflavonoids, Brassica Sulforaphane, Aloe Polyphenols, Antioxidants

#### Acne Cleansing Wipes (25 WIPES)

For oily or acne-prone skin, these pre-moistened, textured wipes contain 2% Salicylic Acid to help treat and prevent acne while gently cleansing the skin. Hypoallergenic and made without fragrance or parabens.

#### **KEY INGREDIENTS**

2% Salicylic Acid, Witch Hazel, Citrus Bioflavonoids, Brassica Sulforaphane, Aloe Polyphenols, Antioxidants

#### **Cleansing Wipes** (25 WIPES)

The perfect on-the-go solution to quickly cleanse and refresh the skin, these soft, pre-moistened, textured wipes remove excess oil, makeup, dirt, and other impurities from the skin. Hypoallergenic and made without fragrance or parabens.

#### **KEY INGREDIENTS**

Citrus Bioflavonoids, Brassica Sulforaphane, Aloe Polyphenols, Antioxidants