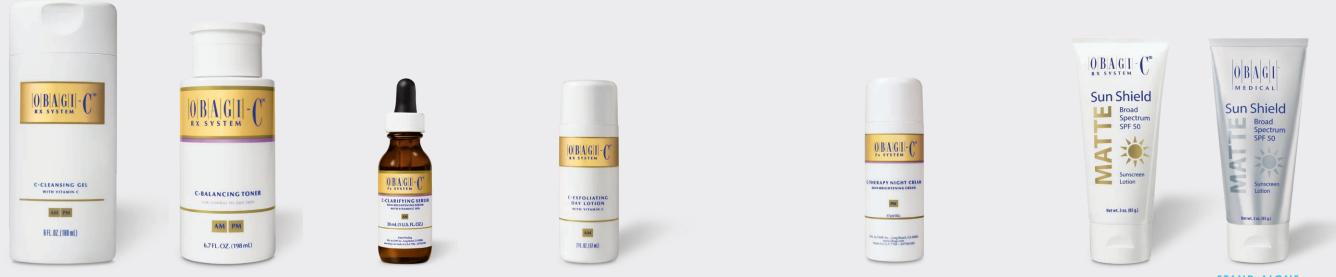

#### **OBAGI-C FX PRODUCTS**

#### **C-Cleansing Gel** (6 FL. OZ.)

Clarifies and prepares your skin for the system's product ingredients while also removing makeup, excess oil, and other everyday impurities.

**KEY INGREDIENTS** L-ascorbic Acid, Oat Amino Acids, Skin Conditioners

#### **C-Balancing Toner** (6.7 FL. OZ.) NORMAL TO OILY

Alcohol-free and acetone-free non-drying toner that adjusts skin pH and prepares skin for optimal absorption of C-Clarifying Serum.

#### **Obagi-C Fx C-Clarifying** Serum (1 FL. OZ.)

Formulated with ascorbic acid and arbutin to brighten skin for an enhanced appearance of even skin tone.

#### **C-Exfoliating Day Lotion** (2 FL. OZ.) NORMAL TO DRY

Smooth, lightweight moisturizer that hydrates and gently exfoliates to reveal a brighter, healthierlooking complexion.

#### **Obagi-C Fx C-Therapy** Night Cream<sup>†</sup> (2 FL. OZ.)

Rich moisturizer with skin-brightening arbutin and Vitamin C that works while you sleep to brighten and even skin tone.

**KEY INGREDIENTS** Vitamin C, Vitamin E, Arbutin

#### Sun Shield Matte Broad Spectrum SPF 50

Sunscreen combines UVB absorption and UVA protection in an elegant, matte finish that is non-comedogenic and dermatologist-tested. Sheer and fragrance-free for all skin types. Reef Safe.