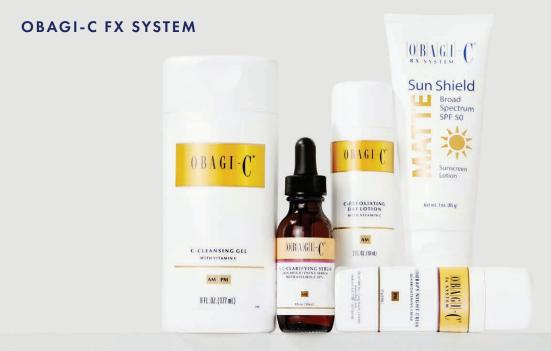

#### **OBAGI-C® FX TRANSFORMATIONAL PRODUCTS**

With Obagi-C Fx, you're on your way to brighter, more even, and healthier-looking skin.

The Obagi-C Fx system combines Vitamin C and arbutin to promote rejuvenation of skin's appearance and enhance the appearance of even skin tone for a healthier-looking complexion.

Obagi-C Fx System products are ideal for improving the appearance of:

- Fine lines and wrinkles
- Dull complexion
- Photoaging

#### Obagi-C Fx System | NORMAL TO DRY

Complete skincare regimen specifically formulated for normal to dry skin with arbutin and other essential ingredients such as Vitamin C.

- C-Cleansing Gel (6 FL. OZ.) •
- C-Clarifying Serum (1 FL. OZ.) ٠
- C-Exfoliating Day Lotion<sup>‡</sup> (2 FL. OZ.) •
- C-Therapy Night Cream<sup>†</sup> (2 OZ.) •
- Sun Shield Matte Broad Spectrum SPF 50 (3 OZ.)