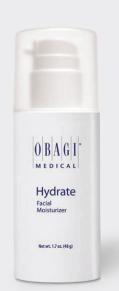

#### **OBAGI HYDRATE®**

Provide instant and long-lasting hydration for essential moisturization and rejuvenation day or night, using innovative technologies and naturally derived ingredients.

These dermatologist-tested moisturizers are hypoallergenic, gentle, and designed for a variety of skin types to help enhance skin smoothness.

**Obagi Hydrate** (1.7 OZ)

**Obagi Hydrate Luxe®** 

Non-comedogenic facial moisturizer that is clinically proven to hydrate and maintain skin moisture for eight hours and is designed for all skin types.

#### **KEY INGREDIENTS**

Hydromanil (derived from Tara Tree Seed), Shea Butter, Mango Butter, Avocado Oil, Glycerin