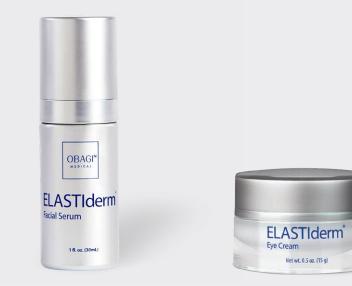

#### **ELASTIderm Facial Serum** (1 FL. OZ.)

Featuring patented Bi-Mineral Contour Complex<sup>™</sup>, it helps support skin elasticity so it can bounce back from the signs of aging, resulting in firmer-looking, more resilient skin.

#### **ELASTIderm Eye Cream** (0.5 OZ.)

Has a lightweight, smooth formula that helps rejuvenate the skin around the eyes, reducing the appearance of fine lines and wrinkles, while providing a firmer look.