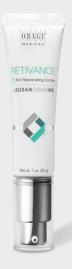

#### Retivance<sup>®</sup> Skin **Rejuvenating Complex** (1 OZ.)

Formula combines clinically studied ingredients such as retinaldehyde and antioxidant Vitamins C and E to improve skin texture and reduce the appearance of fine lines and wrinkles. Dermatologisttested, hypoallergenic, and made without fragrance or parabens.

#### **KEY INGREDIENTS**

Retinaldehyde, Spent Grain Wax, Wheat Germ Oil, Palmitoyl Tripeptide-5, Safflower Seed Oil, Chamomilla Recutita Flower Extract, Antioxidants