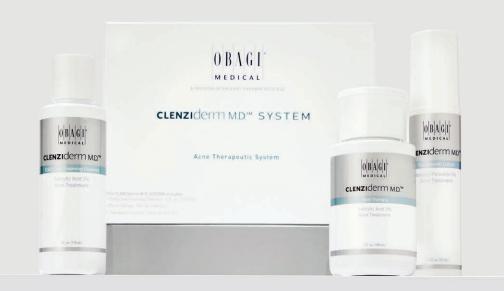

**CLENZIDERM M.D.® TRANSFORMATIONAL SYSTEM** 

The CLENZIderm M.D. System is a complete acne treatment specifically formulated for normal to oily skin to treat acne where it starts.

This system includes clinically proven benzoyl peroxide and salicylic acid to help control acne for a clearer, healthier-looking complexion.

#### CLENZIDERM M.D. SYSTEM

#### **CLENZIDERM M.D. PRODUCTS**

Complete acne treatment specifically formulated for normal to oily skin to treat acne where it starts.

- Daily Care Foaming Cleanser (4 FL. OZ.) ٠
- Pore Therapy (5 FL. OZ.) •
- Therapeutic Lotion (1.6 FL. OZ.)