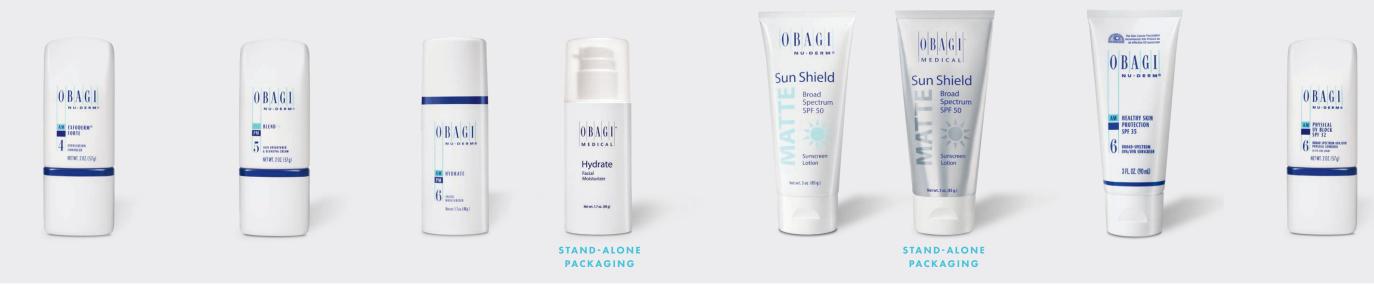

#### **OBAGI NU-DERM FX PRODUCTS**

Sold as part of Nu-Derm Systems and sold separately

NORMAL TO DRY

Mild facial cleanser that gently removes impurities, oil, and makeup to leave skin clean and fresh.

#### **OBAGI NU-DERM FX PRODUCTS**

Sold as part of Nu-Derm Systems and sold separately

#### Sun Shield Matte Broad Spectrum SPF 50

Sunscreen combines UVB absorption and UVA protection in an elegant, matte finish that is non-comedogenic and dermatologist-tested. Sheer and fragrance-free for all skin types. Reef Safe.