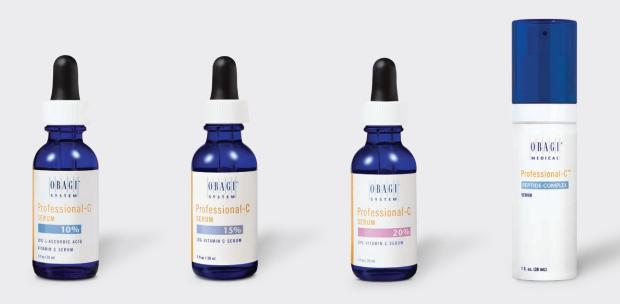

#### Professional-C Serum 10% (1 FL. OZ.)

Concentrated formula recommended for dry, irritated, or sensitive skin.

**KEY INGREDIENT** L-ascorbic Acid

#### Professional-C Serum 15% (1 FL. OZ.)

Highly concentrated serum with antioxidant L-ascorbic acid for most skin types. Helps minimize the appearance of fine lines and wrinkles while leaving your skin feeling silky soft.

#### Professional-C Serum 20%

(1 FL. OZ.)

Highest concentrated serum with antioxidant L-ascorbic acid, best suited for normal to oily skin. Uniquely formulated to help reduce the appearance of skin aging and leave skin

#### Professional-C Peptide Complex (1FL. OZ.)

Non-comedogenic formula that includes Kinetin, Zeatin, and a ß glucan derivative with Vitamin C and Soft Focus Technology to diminish the appearance of skin aging.