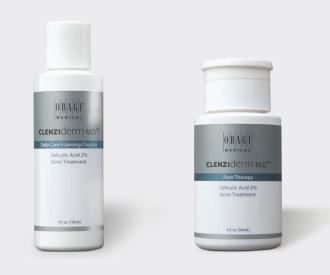

#### **CLENZIDERM M.D. PRODUCTS**

Complete acne treatment specifically formulated for normal to oily skin to treat acne where it starts.

- Daily Care Foaming Cleanser (4 FL. OZ.) ٠
- Pore Therapy (5 FL. OZ.) •
- Therapeutic Lotion (1.6 FL. OZ.)

**Daily Care Foaming** Cleanser (4 FL. OZ.)

Lightweight, foaming acne cleanser with 2% salicylic acid helps unclog pores and wash away dead skin cells and impurities. Cooling menthol leaves skin feeling refreshed.

Pore Therapy

Refreshing treatment helps unclog and refine pores while clearing away dead skin.

**KEY INGREDIENT** 

(5 FL. OZ.)

2% Salicylic Acid

**KEY INGREDIENT** 2% Salicylic Acid