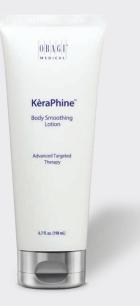

#### **KÈRAPHINE® BODY SMOOTHING LOTION**

#### **KèraPhine Body Smoothing Lotion** (6.7 FL. OZ.)

Clinically proven to improve the look and feel of persistently rough and bumpy skin on the body and reduce skin dryness.

**KEY INGREDIENTS** Glycolic Acid,<sup>‡</sup> Ammonium Lactate KèraPhine exfoliates dead skin cells from the surface of your skin, revealing smoother, healthier-looking skin.

KèraPhine Body Smoothing Lotion is ideal for persistently rough and bumpy body skin.

#### **REAL RESULTS**

KèraPhine Body Smoothing Lotion is clinically proven to:<sup>1</sup>

- Help smooth persistently rough and bumpy skin, typically found on arms and legs, that doesn't respond to traditional moisturizers
- Minimize discoloration associated with Keratosis Pilaris
- Help restore healthy-looking skin