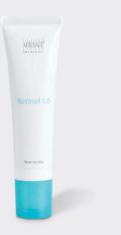

## **Retinol 0.5**

(1 OZ.)

Gradually releases retinol to gently refine the appearance of skin texture for a smoother-looking complexion.

#### **KEY INGREDIENTS**

Entrapped Retinol, Shea Butter, Chamomile Extract, Dipotassium Glycyrrhizate (Licorice Extract), Calendula Extract, Green Tea Extract, White Tea Extract