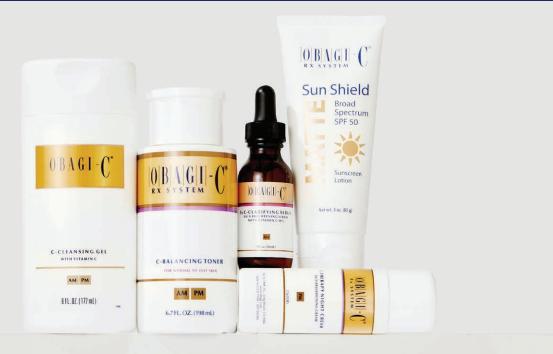

#### Obagi-C Fx System | NORMAL TO OILY

Complete skincare regimen specifically formulated for normal to oily skin with arbutin and other essential ingredients such as Vitamin C.

- C-Cleansing Gel (6 FL. OZ.)
- C-Balancing Toner (6.7 FL. OZ.)
- C-Clarifying Serum (1 FL. OZ.)
- C-Therapy Night Cream<sup>†</sup> (2 OZ.)
- Sun Shield Matte Broad Spectrum SPF 50 (3 OZ.)