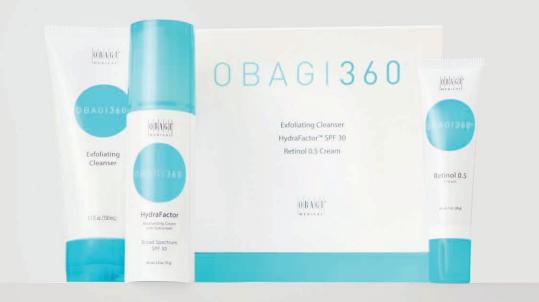

#### **OBAGI360 SYSTEM**

**OBAGI360 PRODUCTS** 

#### **Obagi360 System**

The Obagi360 System is ideal for younger patients. A unique combination of effective ingredients provides early intervention for loss of radiance and feel of resilience; the appearance of minimal fine lines and wrinkles; dull complexion and uneven texture; and dry skin.

- Exfoliating Cleanser (5.1 FL. OZ.) •
- HydraFactor<sup>®</sup> Broad Spectrum SPF 30 (2.5 OZ.) •
- Retinol 0.5 (1 OZ.) •