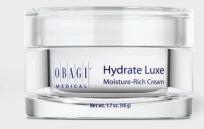

**Obagi Hydrate** (1.7 OZ)

**Obagi Hydrate Luxe®** 

Non-comedogenic facial moisturizer that is clinically proven to hydrate and maintain skin moisture for eight hours and is designed for all skin types.

#### **KEY INGREDIENTS**

Hydromanil (derived from Tara Tree Seed), Shea Butter, Mango Butter, Avocado Oil, Glycerin